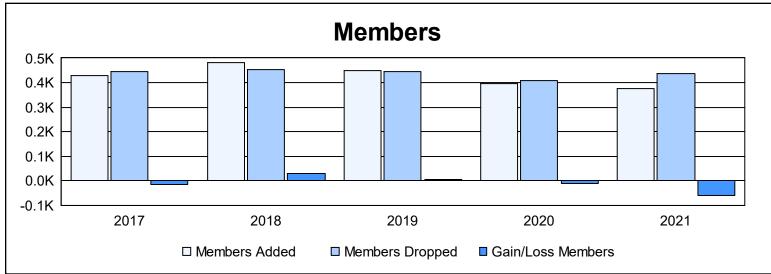

District 300 F As of June 2021 Cumulative

| Year      | New<br>Clubs | Dropped<br>Clubs | Gain/<br>Loss<br>Clubs | New<br>Members | Charter<br>Members | Reinstate<br>Members | Transfer<br>Members | Total<br>Member<br>Added | Total<br>Members<br>Dropped | Gain/<br>Loss<br>Members |
|-----------|--------------|------------------|------------------------|----------------|--------------------|----------------------|---------------------|--------------------------|-----------------------------|--------------------------|
| 2016-2017 | 2            | 0                | 2                      | 343            | 62                 | 20                   | 3                   | 428                      | 444                         | -16                      |
| 2017-2018 | 1            | 0                | 1                      | 403            | 41                 | 28                   | 8                   | 480                      | 451                         | 29                       |
| 2018-2019 | 1            | 0                | 1                      | 371            | 49                 | 19                   | 11                  | 450                      | 446                         | 4                        |
| 2019-2020 | 2            | 0                | 2                      | 292            | 84                 | 14                   | 7                   | 397                      | 407                         | -10                      |
| 2020-2021 | 0            | 1                | -1                     | 318            | 7                  | 46                   | 6                   | 377                      | 438                         | -61                      |
| Average   | 1            | 0                | 1                      | 345            | 49                 | 25                   | 7                   | 426                      | 437                         | -11                      |