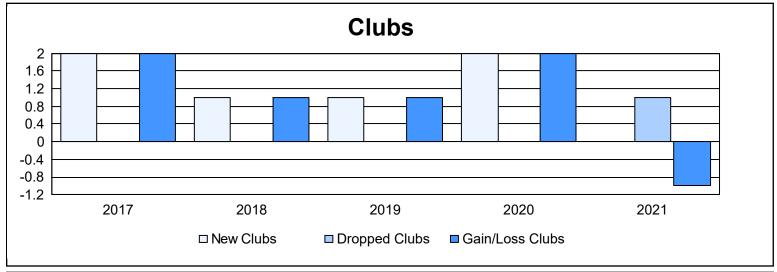

District 300 F As of June 2021 Cumulative

| Year      | New<br>Clubs | Dropped<br>Clubs | Gain/<br>Loss<br>Clubs | New<br>Members | Charter<br>Members | Reinstate<br>Members | Transfer<br>Members | Total<br>Member<br>Added | Total<br>Members<br>Dropped | Gain/<br>Loss<br>Members |
|-----------|--------------|------------------|------------------------|----------------|--------------------|----------------------|---------------------|--------------------------|-----------------------------|--------------------------|
| 2016-2017 | 2            | 0                | 2                      | 343            | 62                 | 20                   | 3                   | 428                      | 444                         | -16                      |
| 2017-2018 | 1            | 0                | 1                      | 403            | 41                 | 28                   | 8                   | 480                      | 451                         | 29                       |
| 2018-2019 | 1            | 0                | 1                      | 371            | 49                 | 19                   | 11                  | 450                      | 446                         | 4                        |
| 2019-2020 | 2            | 0                | 2                      | 292            | 84                 | 14                   | 7                   | 397                      | 407                         | -10                      |
| 2020-2021 | 0            | 1                | -1                     | 318            | 7                  | 46                   | 6                   | 377                      | 438                         | -61                      |
| Average   | 1            | 0                | 1                      | 345            | 49                 | 25                   | 7                   | 426                      | 437                         | -11                      |